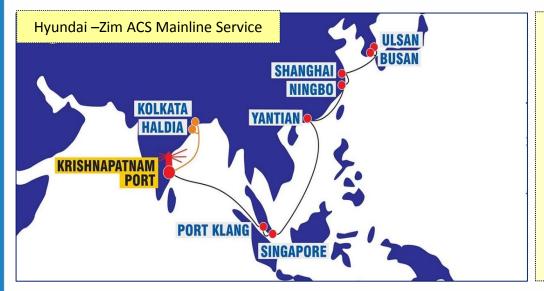

#### **Vessel Services at KPCT**

| Service                    | oc Operator                  | Coverage Area                                                                                                                                 | Frequency   | Day of Call                                          |
|----------------------------|------------------------------|-----------------------------------------------------------------------------------------------------------------------------------------------|-------------|------------------------------------------------------|
| Shuttle                    | e Maersk                     | Krishnapatnam – <mark>Colombo</mark> – Salalah - Colombo -<br>Krishnapatnam                                                                   | Weekly      | Sunday                                               |
| СНХ                        | Maersk                       | Krishnapatnam - Tanjung Pelepas – Xingang - Qingdao - Busan-<br>Shanghai - Nansha - Tanjung Pelepas - Krishnapatnam                           | Weekly      | Monday                                               |
| CCG                        | Simatech                     | Krishnapatnam - <mark>Colombo</mark> - Jebel ali - Colombo -<br>Krishnapatnam                                                                 | Tri Monthly | Tuesday                                              |
| CCS-1                      | FAR<br>Shipping              | Krishnapatnam - <mark>Colombo</mark> - Krishnapatnam                                                                                          | Weekly      | Wednesday                                            |
| ACS                        | Hyundai/<br>Zim              | Krishnapatnam – Port Klang – Singapore – Cai Lan - Busan –<br>Ulsan – Shanghai – Ningbo – Yantian – Singapore – Port Klang -<br>Krishnapatnam | Weekly      | Friday                                               |
| PIX-2                      | Shreyas                      | Krishnapatnam – Ennore – Tuticorin – Cochin – Jebel Ali -<br>Hamad -Mundra - Krishnapatnam                                                    | Weekly      | Friday                                               |
| ECS<br>2 loops,<br>vessels |                              | 1. Krishnapatnam - Haldia — Paradip — Vizag - Krishnapatnam<br>2. Krishnapatnam - Kolkata - Krishnapatnam                                     | Tri-Weekly  | Indian Flag feeder<br>for transhipment<br>containers |
| ECS                        | Samudera<br>Bharat<br>Feeder | Krishnapatnam - Vizag - Kolkata - Krishnapatnam                                                                                               | Bi Monthly  | -                                                    |