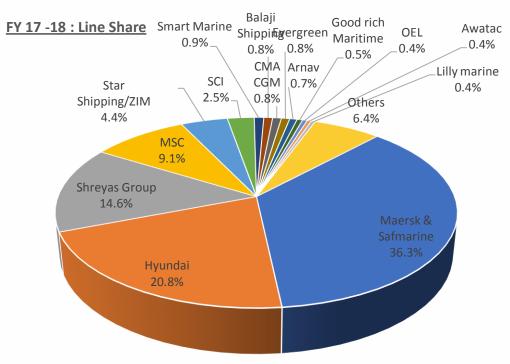

#### **FY 17-18 Overall Line Performance**

| Line               | FY 17 -18 | Share  |
|--------------------|-----------|--------|
| Maersk & Safmarine | 1,74,977  | 36.3%  |
| Hyundai            | 1,00,340  | 20.8%  |
| Shreyas Group      | 70,517    | 14.6%  |
| MSC                | 43,617    | 9.1%   |
| Star Shipping/ZIM  | 21,231    | 4.4%   |
| SCI                | 12,197    | 2.5%   |
| Smart Marine       | 4,343     | 0.9%   |
| Balaji Shipping    | 3,998     | 0.8%   |
| CMA CGM            | 3,980     | 0.8%   |
| Evergreen          | 3,784     | 0.8%   |
| Arnav              | 3,339     | 0.7%   |
| Good rich Maritime | 2,507     | 0.5%   |
| OEL                | 2,154     | 0.4%   |
| Awatac             | 1,879     | 0.4%   |
| Lilly marine       | 1,775     | 0.4%   |
| Others             | 30,770    | 6.4%   |
| <b>Grand Total</b> | 4,81,408  | 100.0% |