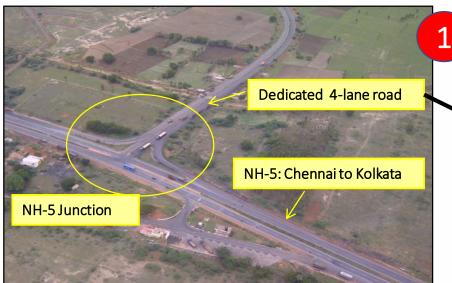

### **Access / Evacuation by Road**

### **Road Connectivity Infrastructure**

evacuation roads- West, North & South