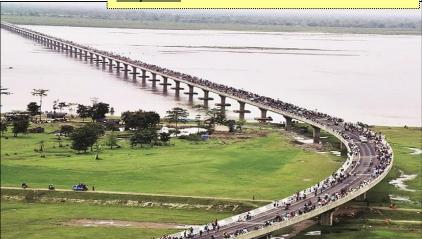

India's longest bridge 9.15 kms – The Dhola Sadia Bridge inaugurated by the Hon'bl Prime Minister Shri Narendra Modi on 26th May 2017