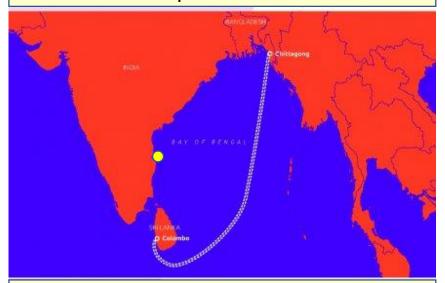

#### Proposed Direct KPCT – Chittagong Service

## Colombo – Chittagong Service Dip into KPCT

Service Operated by Transworld Feeders

Liners / NVOCCS may contact Shreyas
Shipping Mumbai for slots

Alternately, please contact KPCT for slots

- Advantage for cotton yarn exporters
- Shorter transit
- Lower cost
- Barging facility available to ICT Pangaon from Chittagong
- ICT Pangaon riverine terminal is close to the garment producing factories near Dhaka
- 40' inventory available with liners in Nagpur due to solar imports
- Likely commencement June 2018