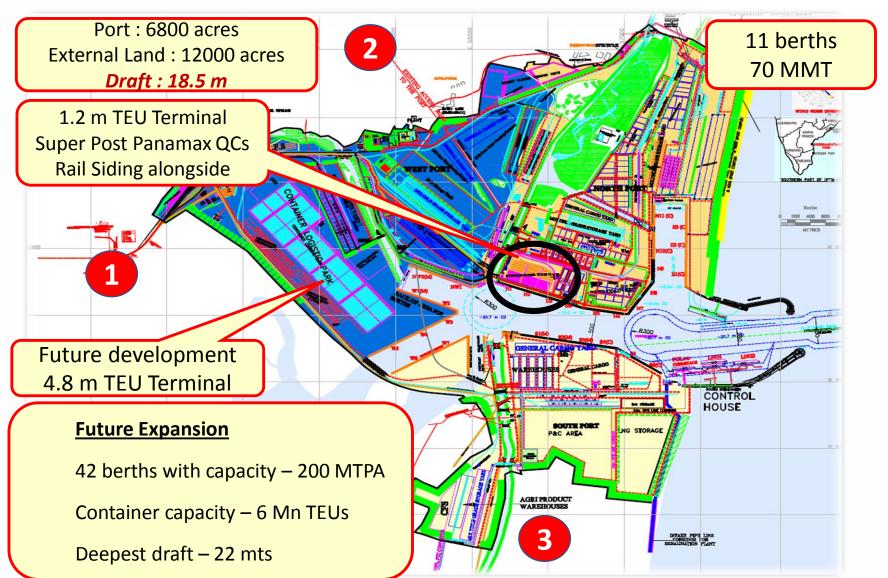

#### **KPCT – Terminal Infrastructure**

|                           | Phase I     | Phase II     |
|---------------------------|-------------|--------------|
| Date of Commissioning     | Sep 2012    |              |
| Container Berths          | 2           | 7            |
| Total Berth Length        | 650         | 2000         |
| Terminal Capacity         | 1.2 Mn TEUs | 4.8 Mn TEUs  |
| Draft Alongside           | 16 mts      | 21 mts       |
| Total Area (hectares)     | 36 ha       | 600 ha       |
| Yard Ground slots         | 4600 TEUs   | >10,000 TEUs |
| Yard Capacity             | 18400 TEUs  | >40,000 TEUs |
| Reefer plugs              | 165         | >1000        |
| Quay cranes twin lift SPP | 5           | 20           |
| Rubber Tyred Gantry       | 4           | 40x42 MT     |
| Reach Stackers (Kalmar)   | 10 x 42 MT  | > 30         |