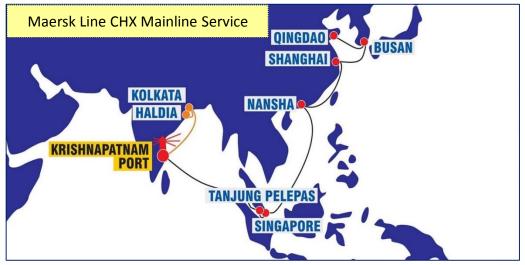

#### **Vessel Services at KPCT**

| Service                    | oc Operator                  | Coverage Area                                                                                                                                 | Frequency   | Day of Call                                          |
|----------------------------|------------------------------|-----------------------------------------------------------------------------------------------------------------------------------------------|-------------|------------------------------------------------------|
| Shuttle                    | e Maersk                     | Krishnapatnam – <mark>Colombo</mark> – Salalah - Colombo -<br>Krishnapatnam                                                                   | Weekly      | Sunday                                               |
| СНХ                        | Maersk                       | Krishnapatnam - Tanjung Pelepas – Xingang - Qingdao - Busan-<br>Shanghai - Nansha - Tanjung Pelepas - Krishnapatnam                           | Weekly      | Monday                                               |
| CCG                        | Simatech                     | Krishnapatnam - <mark>Colombo</mark> - Jebel ali - Colombo -<br>Krishnapatnam                                                                 | Tri Monthly | Tuesday                                              |
| CCS-1                      | FAR<br>Shipping              | Krishnapatnam - <mark>Colombo</mark> - Krishnapatnam                                                                                          | Weekly      | Wednesday                                            |
| ACS                        | Hyundai/<br>Zim              | Krishnapatnam – Port Klang – Singapore – Cai Lan - Busan –<br>Ulsan – Shanghai – Ningbo – Yantian – Singapore – Port Klang -<br>Krishnapatnam | Weekly      | Friday                                               |
| PIX-2                      | Shreyas                      | Krishnapatnam – Ennore – Tuticorin – Cochin – Jebel Ali -<br>Hamad -Mundra - Krishnapatnam                                                    | Weekly      | Friday                                               |
| ECS<br>2 loops,<br>vessels |                              | 1. Krishnapatnam - Haldia — Paradip — Vizag - Krishnapatnam<br>2. Krishnapatnam - Kolkata - Krishnapatnam                                     | Tri-Weekly  | Indian Flag feeder<br>for transhipment<br>containers |
| ECS                        | Samudera<br>Bharat<br>Feeder | Krishnapatnam - Vizag - Kolkata - Krishnapatnam                                                                                               | Bi Monthly  | -                                                    |

#### **Port Coverage for Nagpur Cargoes**

Transit Time &
Cost Benefit

China Korea South East Asia Bangladesh West Africa

Maersk Line

Direct Mainline Service from KPCT to / fro China and Korea

ICD Haulage is notified Equal to JNPT