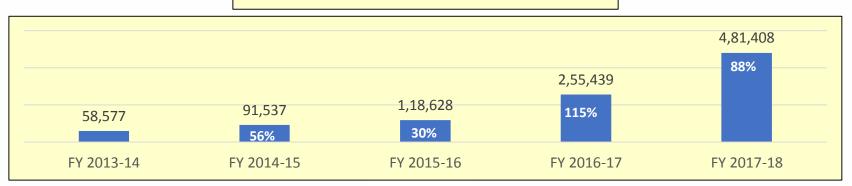

#### **Financial Year Terminal Growth Since FY 13-14**

all tabular numbers are in TEUs