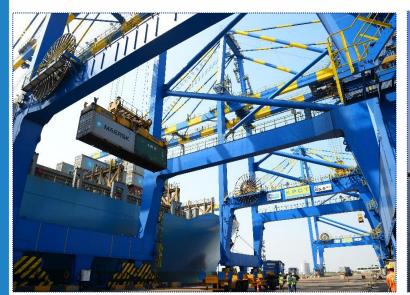

### INFRASTRUCTURE & SERVICES

#### **KPCT – Terminal Infrastructure**

|                           | Phase I     | Phase II     |
|---------------------------|-------------|--------------|
| Date of Commissioning     | Sep 2012    |              |
| Container Berths          | 2           | 7            |
| Total Berth Length        | 650         | 2000         |
| Terminal Capacity         | 1.2 Mn TEUs | 4.8 Mn TEUs  |
| Draft Alongside           | 16 mts      | 21 mts       |
| Total Area (hectares)     | 36 ha       | 600 ha       |
| Yard Ground slots         | 4600 TEUs   | >10,000 TEUs |
| Yard Capacity             | 18400 TEUs  | >40,000 TEUs |
| Reefer plugs              | 165         | >1000        |
| Quay cranes twin lift SPP | 5           | 20           |
| Rubber Tyred Gantry       | 4           | 40x42 MT     |
| Reach Stackers (Kalmar)   | 10 x 42 MT  | > 30         |