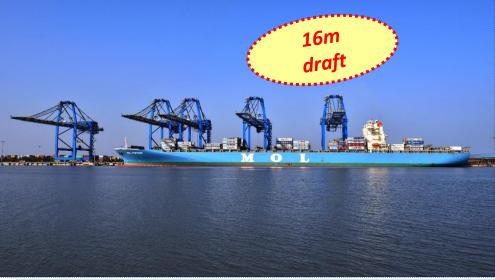

#### **KPCT – Terminal Infrastructure**

|                           | Phase I     | Phase II     |
|---------------------------|-------------|--------------|
| Date of Commissioning     | Sep 2012    |              |
| Container Berths          | 2           | 7            |
| Total Berth Length        | 650         | 2000         |
| Terminal Capacity         | 1.2 Mn TEUs | 4.8 Mn TEUs  |
| Draft Alongside           | 16 mts      | 21 mts       |
| Total Area (hectares)     | 36 ha       | 600 ha       |
| Yard Ground slots         | 4600 TEUs   | >10,000 TEUs |
| Yard Capacity             | 18400 TEUs  | >40,000 TEUs |
| Reefer plugs              | 165         | >1000        |
| Quay cranes twin lift SPP | 5           | 20           |
| Rubber Tyred Gantry       | 4           | 40x42 MT     |
| Reach Stackers (Kalmar)   | 10 x 42 MT  | > 30         |