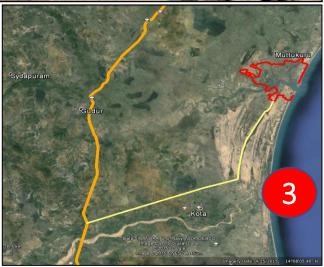

### ABOUT US

#### **CVR Navayuga Group**





C. Sasidhar

MD,KPCL

Krishnapatnam was a bustling port in the rule of King Krishnadevaraya in the 1500s



#### **Some Group Companies**

- Navayuga Engineering Company
- Krishnapatnam Port Company
- Navayuga Power Corporation
- Navayuga Info Tech
- Navayuga Spatial Technologies
- Krishnapatnam Infratech
- Krishnapatnam Rail Company



India's longest bridge 9.15 kms – The Dhola Sadia Bridge inaugurated by the Hon'bl Prime Minister Shri Narendra Modi on 26th May 2017







### **Navayuga Port Concessions**







**CONCOR Rail Tariff Equal** 

Nagpur – KPCT Nagpur JNPT



### INFRASTRUCTURE & SERVICES

### **Access / Evacuation by Road**





### **Road Connectivity Infrastructure**









evacuation roads- West, North & South



#### **KPCT – Terminal Infrastructure**









|                           | Phase I     | Phase II     |
|---------------------------|-------------|--------------|
| Date of Commissioning     | Sep 2012    |              |
| Container Berths          | 2           | 7            |
| Total Berth Length        | 650         | 2000         |
| Terminal Capacity         | 1.2 Mn TEUs | 4.8 Mn TEUs  |
| Draft Alongside           | 16 mts      | 21 mts       |
| Total Area (hectares)     | 36 ha       | 600 ha       |
| Yard Ground slots         | 4600 TEUs   | >10,000 TEUs |
| Yard Capacity             | 18400 TEUs  | >40,000 TEUs |
| Reefer plugs              | 165         | >1000        |
| Quay cranes twin lift SPP | 5           | 20           |
| Rubber Tyred Gantry       | 4