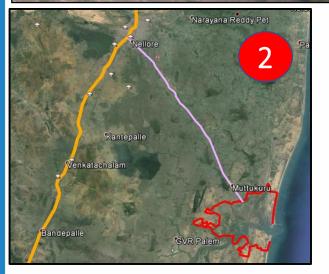

TERMINAL

### **Krishnapatnam Location**











### ABOUT US

#### **CVR Navayuga Group**





C. Sasidhar

MD,KPCL

Krishnapatnam was a bustling port in the rule of King Krishnadevaraya in the 1500s



#### **Some Group Companies**

- Navayuga Engineering Company
- Krishnapatnam Port Company
- Navayuga Power Corporation
- Navayuga Info Tech
- Navayuga Spatial Technologies
- Krishnapatnam Infratech
- Krishnapatnam Rail Company



India's longest bridge 9.15 kms – The Dhola Sadia Bridge inaugurated by the Hon'bl Prime Minister Shri Narendra Modi on 26th May 2017







### **Navayuga Port Concessions**







**CONCOR Rail Tariff Equal** 

Nagpur – KPCT Nagpur JNPT



### INFRASTRUCTURE & SERVICES

### **Access / Evacuation by Road**





### **Road Connectivity Infrastructure**









evacuation roads- West, North & South



#### **KPCT – Terminal Infrastructure**









|                           | Phase I     | Phase II     |
|---------------------------|-------------|--------------|
| Date of Commissioning     | Sep 2012    |              |
| Container Berths          | 2           | 7            |
| Total Berth Length        | 650         | 2000         |
| Terminal Capacity         | 1.2 Mn TEUs | 4.8 Mn TEUs  |
| Draft Alongside           | 16 mts      | 21 mts       |
| Total Area (hectares)     | 36 ha       | 600 ha       |
| Yard Ground slots         | 4600 TEUs   | >10,000 TEUs |
| Yard Capacity             | 18400 TEUs  | >40,000 TEUs |
| Reefer plugs              | 165         | >1000        |
| Quay cranes twin lift SPP | 5           | 20           |